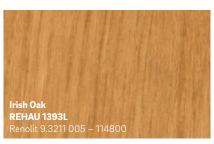

l has a two-layer structure. The base layer is solid-coloured or printed, while the transparent top PMMA layer protects colours and decorative designs from fading due to UV radiation or other weather influences.
- 2 REHAU's foil laminate designs are pre-treated with adhesive and applied to the window profile with a special procedure that firmly and permanently bonds them to the profile.



## **Contemporary Collection**

















The colours shown may differ from the original foil colours for printing reasons.

### **Timeless Collection**

Simply White **REHAU 9734** 

Continental F456-5053 Similar to RAL 9010

**Clotted Cream REHAU 4444** 

Continental F456-5054 Similar to RAL 9001

**Chartwell Green REHAU 1209L**Renolit 02.11.61.000029 - 101100

#### **Traditional Collection**















#### **Statement Collection**













Subject to technical modifications.

 $Please\ observe\ the\ relevant\ technical\ product\ information,\ which\ can\ be\ accessed\ at\ www.rehau.com/ti.$ 

For more information and to order your colour swatch visit: www.rehau.uk/colours

© REHAU UK Limited Hill Court, Walford Ross-on-Wye Herefordshire, HR9 5QN