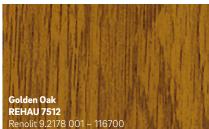

has a two-layer structure. The base layer is solid-coloured or printed, while the transparent top PMMA layer protects colours and decorative designs from fading due to UV radiation or other weather influences.
- 2 REHAU's foil laminate designs are pre-treated with adhesive and applied to the window profile with a special procedure that firmly and permanently bonds them to the profile.



## **Contemporary Collection**

















The colours shown may differ from the original foil colours for printing reasons.

### **Timeless Collection**

Simply White **REHAU 9734** 

Continental F456-5053 Similar to RAL 9010

**Clotted Cream REHAU 4444** 

Continental F456-5054 Similar to RAL 9001

**Chartwell Green REHAU 1209L**Renolit 02.11.61.000029 - 101100

#### **Traditional Collection**















#### **Statement Collection**













Subject to technical modifications.

 $Please\ observe\ the\ relevant\ technical\ product\ information,\ which\ can\ be\ accessed\ at\ www.rehau.com/ti.$ 

For more information and to order your colour swatch visit: www.rehau.uk/colours

© REHAU UK Limited Hill Court, Walford Ross-on-Wye Herefordshire, HR9 5QN