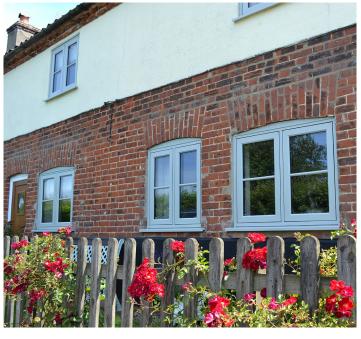

d-coloured or printed, while the transparent top PMMA layer protects colours and decorative designs from fading due to UV radiation or other weather influences.
- 2 REHAU's foil laminate designs are pre-treated with adhesive and applied to the window profile with a special procedure that firmly and permanently bonds them to the profile.



## **Contemporary Collection**

















The colours shown may differ from the original foil colours for printing reasons.

### **Timeless Collection**

Simply White **REHAU 9734** 

Continental F456-5053 Similar to RAL 9010

**Clotted Cream REHAU 4444** 

Continental F456-5054 Similar to RAL 9001

**Chartwell Green REHAU 1209L**Renolit 02.11.61.000029 - 101100

#### **Traditional Collection**















#### **Statement Collection**













Subject to technical modifications.

 $Please\ observe\ the\ relevant\ technical\ product\ information,\ which\ can\ be\ accessed\ at\ www.rehau.com/ti.$ 

For more information and to order your colour swatch visit: www.rehau.uk/colours

© REHAU UK Limited Hill Court, Walford Ross-on-Wye Herefordshire, HR9 5QN