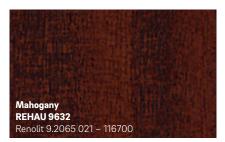

o-layer structure. The base layer is solid-coloured or printed, while the transparent top PMMA layer protects colours and decorative designs from fading due to UV radiation or other weather influences.
- 2 REHAU's foil laminate designs are pre-treated with adhesive and applied to the window profile with a special procedure that firmly and permanently bonds them to the profile.



## **Contemporary Collection**

















The colours shown may differ from the original foil colours for printing reasons.

### **Timeless Collection**

Simply White **REHAU 9734** 

Continental F456-5053 Similar to RAL 9010

**Clotted Cream REHAU 4444** 

Continental F456-5054 Similar to RAL 9001

**Chartwell Green REHAU 1209L**Renolit 02.11.61.000029 - 101100

#### **Traditional Collection**















#### **Statement Collection**













Subject to technical modifications.

 $Please\ observe\ the\ relevant\ technical\ product\ information,\ which\ can\ be\ accessed\ at\ www.rehau.com/ti.$ 

For more information and to order your colour swatch visit: www.rehau.uk/colours

© REHAU UK Limited Hill Court, Walford Ross-on-Wye Herefordshire, HR9 5QN