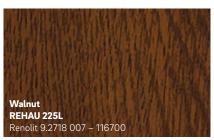

s a two-layer structure. The base layer is solid-coloured or printed, while the transparent top PMMA layer protects colours and decorative designs from fading due to UV radiation or other weather influences.
- 2 REHAU's foil laminate designs are pre-treated with adhesive and applied to the window profile with a special procedure that firmly and permanently bonds them to the profile.



## **Contemporary Collection**

















The colours shown may differ from the original foil colours for printing reasons.

### **Timeless Collection**

Simply White **REHAU 9734** 

Continental F456-5053 Similar to RAL 9010

**Clotted Cream REHAU 4444** 

Continental F456-5054 Similar to RAL 9001

**Chartwell Green REHAU 1209L**Renolit 02.11.61.000029 - 101100

#### **Traditional Collection**















#### **Statement Collection**













Subject to technical modifications.

 $Please\ observe\ the\ relevant\ technical\ product\ information,\ which\ can\ be\ accessed\ at\ www.rehau.com/ti.$ 

For more information and to order your colour swatch visit: www.rehau.uk/colours

© REHAU UK Limited Hill Court, Walford Ross-on-Wye Herefordshire, HR9 5QN