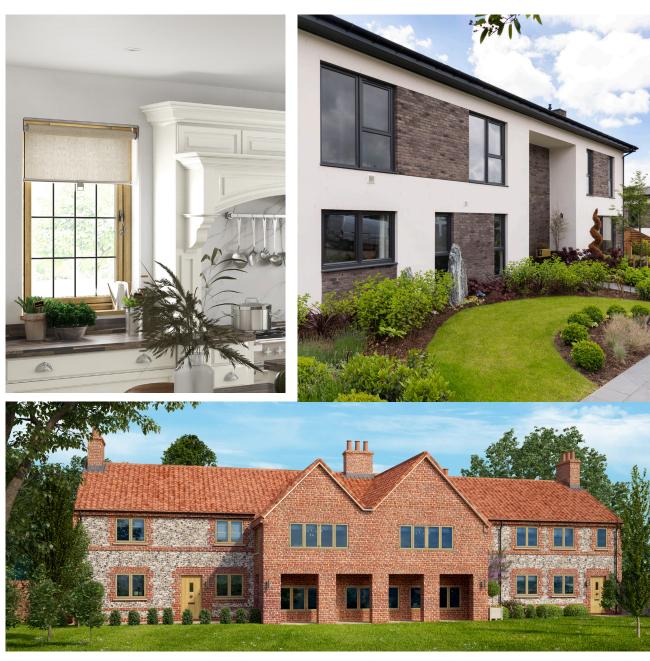

#### A colour for all

A rich spectrum of colour options present you with a range to suit any home. From the traditional and highly textured Turner Oak, to the modern Anthracite Grey, you will find the perfect match for your home.