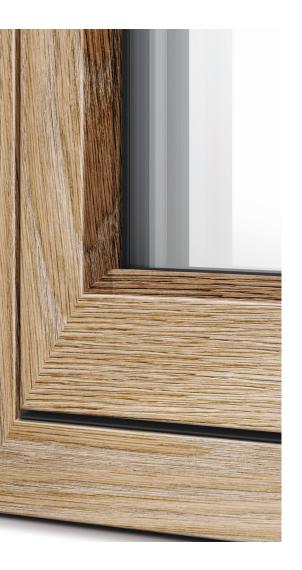

#### A colour for all

A rich spectrum of colour options present you with a range to suit any home. From the traditional and highly textured Turner Oak, to the modern Anthracite Grey, you will find the perfect match for your home.

- Low-maintenance surface
- Innovative design and on-trend colours
- Weatherproof and UV-stable
- The PVC foil has a two-layer structure. The base layer is solid-coloured or printed, while the transparent top PMMA layer protects colours and decorative designs from fading due to UV radiation or other weather influences.
- 2 REHAU's foil laminate designs are pre-treated with adhesive and applied to the window profile with a special procedure that firmly and permanently bonds them to the profile.