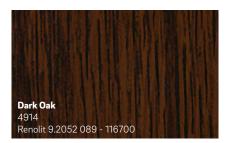

a two-layer structure. The base layer is solid-coloured or printed, while the transparent top PMMA layer protects colours and decorative designs from fading due to UV radiation or other weather influences.
- 2 REHAU's foil laminate designs are pre-treated with adhesive and applied to the window profile with a special procedure that firmly and permanently bonds them to the profile.



## **Contemporary Collection**

















The colours shown may differ from the original foil colours for printing reasons.

### **Timeless Collection**

Simply White **REHAU 9734** 

Continental F456-5053 Similar to RAL 9010

**Clotted Cream REHAU 4444** 

Continental F456-5054 Similar to RAL 9001

**Chartwell Green REHAU 1209L**Renolit 02.11.61.000029 - 101100

#### **Traditional Collection**















#### **Statement Collection**













Subject to technical modifications.

 $Please\ observe\ the\ relevant\ technical\ product\ information,\ which\ can\ be\ accessed\ at\ www.rehau.com/ti.$ 

For more information and to order your colour swatch visit: www.rehau.uk/colours

© REHAU UK Limited Hill Court, Walford Ross-on-Wye Herefordshire, HR9 5QN