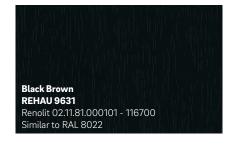

posed to the highest stresses. .

#### A colour for all

A rich spectrum of colour options present you with a range to suit any home. From the traditional and highly textured Turner Oak, to the modern Anthracite Grey, you will find the perfect match for your home.

- Low-maintenance surface
- Innovative design and on-trend colours
- Weatherproof and UV-stable
- The PVC foil has a two-layer structure. The base layer is solid-coloured or printed, while the transparent top PMMA layer protects colours and decorative designs from fading due to UV radiation or other weather influences.
- 2 REHAU's foil laminate designs are pre-treated with adhesive and applied to the window profile with a special procedure that firmly and permanently bonds them to the profile.



## **Contemporary Collection**

















The colours shown may differ from the original foil colours for printing reasons.

### **Timeless Collection**

Simply White **REHAU 9734** 

Continental F456-5053 Similar to RAL 9010

**Clotted Cream REHAU 4444** 

Continental F456-5054 Similar to RAL 9001

**Chartwell Green REHAU 1209L**Renolit 02.11.61.000029 - 101100

#### **Traditional Collection**















#### **Statement Collection**













Subject to technical modifications.

 $Please\ observe\ the\ relevant\ technical\ product\ information,\ which\ can\ be\ accessed\ at\ www.rehau.com/ti.$ 

For more information and to order your colour swatch visit: www.rehau.uk/colours

© REHAU UK Limited Hill Court, Walford Ross-on-Wye Herefordshire, HR9 5QN