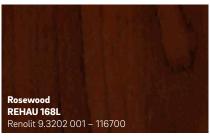

two-layer structure. The base layer is solid-coloured or printed, while the transparent top PMMA layer protects colours and decorative designs from fading due to UV radiation or other weather influences.
- 2 REHAU's foil laminate designs are pre-treated with adhesive and applied to the window profile with a special procedure that firmly and permanently bonds them to the profile.



## **Contemporary Collection**

















The colours shown may differ from the original foil colours for printing reasons.

### **Timeless Collection**

Simply White **REHAU 9734** 

Continental F456-5053 Similar to RAL 9010

**Clotted Cream REHAU 4444** 

Continental F456-5054 Similar to RAL 9001

**Chartwell Green REHAU 1209L**Renolit 02.11.61.000029 - 101100

#### **Traditional Collection**















#### **Statement Collection**













Subject to technical modifications.

 $Please\ observe\ the\ relevant\ technical\ product\ information,\ which\ can\ be\ accessed\ at\ www.rehau.com/ti.$ 

For more information and to order your colour swatch visit: www.rehau.uk/colours

© REHAU UK Limited Hill Court, Walford Ross-on-Wye Herefordshire, HR9 5QN